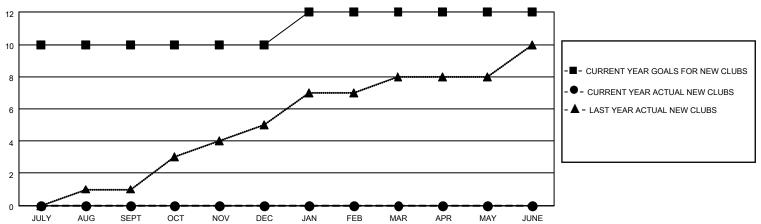

### GOALS AND ACTUAL NEW CLUBS CUMULATIVE

## District 306 C1

| Results | as | of: | 7/31/2023 |
|---------|----|-----|-----------|
|         |    |     |           |

| Clubs                 |               |           |               | Members               |                       |                         |                                                    |
|-----------------------|---------------|-----------|---------------|-----------------------|-----------------------|-------------------------|----------------------------------------------------|
| RESULTS FOR 2023-2024 |               |           |               | RESULTS FOR 2023-2024 |                       |                         |                                                    |
| QUARTER               | NEW CLUB GOAL | NEW CLUBS | DROPPED CLUBS | QUARTER MEMB          | ER GROWTH NET<br>GOAL | MEMBER GROWTH<br>ACTUAL | DROPPED<br>MEMBERS ACTUAL<br>(including transfers) |
| JULY/AUG/SEPT         | 10            | 0         | 0             | JULY/AUG/SEPT         | 50                    | 65                      | 94                                                 |
| OCT/NOV/DEC           | 0             | 0         | 0             | OCT/NOV/DEC           | 0                     | 0                       | 0                                                  |
| JAN/FEB/MAR           | 2             | 0         | 0             | JAN/FEB/MAR           | 50                    | 0                       | 0                                                  |
| APR/MAY/JUNE          | 0             | 0         | 0             | APR/MAY/JUNE          | 40                    | 0                       | 0                                                  |