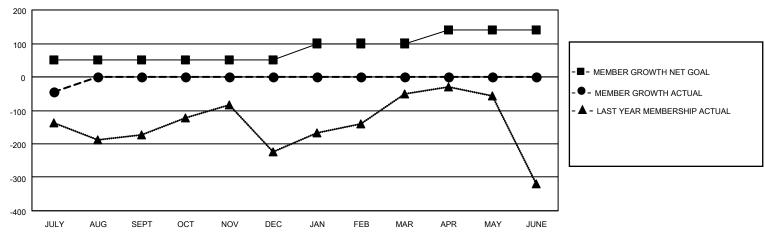

### GOALS AND ACTUAL MEMBERS CUMULATIVE

| DROPPED CLUBS: 0 |    | 25 CLUBS OF 148 ADDED 1 OR<br>MORE NEW MEMBERS | GENDER DISTRIBUTION       |                |  |
|------------------|----|------------------------------------------------|---------------------------|----------------|--|
|                  |    |                                                |                           | 2,796 (75.67%) |  |
|                  |    |                                                | FEMALE                    | 899 (24.33%)   |  |
| DROPPED MEMBERS  |    |                                                | NON BINARY                | 0 (0.00%)      |  |
|                  |    |                                                | PREFER NOT TO ANSWER      | 0 (0.00%)      |  |
| DECEASED         | 1  |                                                |                           |                |  |
| CLUB CANCELLED   | 0  | CLICK HERE FOR CUMULATIVE                      | TOTAL FAMILY UNIT MEMBERS | 1,382          |  |
| OTHER            | 93 | MEMBERSHIP DATA                                |                           |                |  |
| TOTAL            | 94 |                                                | FAMILY MEMBERS PAYING HAL | F DUES 840     |  |
|                  |    |                                                |                           |                |  |

## District 306 C1

| Results | as | of: | 7/31/2023 |
|---------|----|-----|-----------|
|         |    |     |           |

| Clubs                 |               |           |               | Members               |                       |                         |                                                    |
|-----------------------|---------------|-----------|---------------|-----------------------|-----------------------|-------------------------|----------------------------------------------------|
| RESULTS FOR 2023-2024 |               |           |               | RESULTS FOR 2023-2024 |                       |                         |                                                    |
| QUARTER               | NEW CLUB GOAL | NEW CLUBS | DROPPED CLUBS | QUARTER MEMB          | ER GROWTH NET<br>GOAL | MEMBER GROWTH<br>ACTUAL | DROPPED<br>MEMBERS ACTUAL<br>(including transfers) |
| JULY/AUG/SEPT         | 10            | 0         | 0             | JULY/AUG/SEPT         | 50                    | 65                      | 94                                                 |
| OCT/NOV/DEC           | 0             | 0         | 0             | OCT/NOV/DEC           | 0                     | 0                       | 0                                                  |
| JAN/FEB/MAR           | 2             | 0         | 0             | JAN/FEB/MAR           | 50                    | 0                       | 0                                                  |
| APR/MAY/JUNE          | 0             | 0         | 0             | APR/MAY/JUNE          | 40                    | 0                       | 0                                                  |